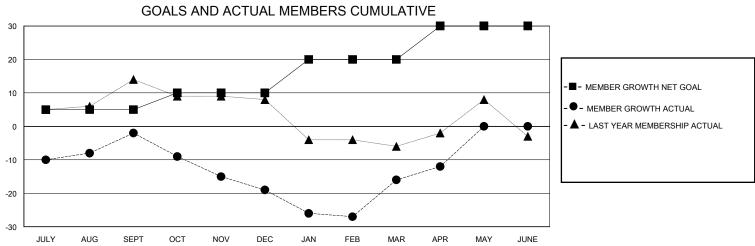

## District 1 F

Results as of: 4/30/2024

| GMT:          |               |             | GMT CA        |                       |                          |                         |                                                    |  |  |
|---------------|---------------|-------------|---------------|-----------------------|--------------------------|-------------------------|----------------------------------------------------|--|--|
|               | Club          | s           |               | Members               |                          |                         |                                                    |  |  |
|               | RESULTS FOR   | R 2023-2024 |               | RESULTS FOR 2023-2024 |                          |                         |                                                    |  |  |
| QUARTER       | NEW CLUB GOAL | NEW CLUBS   | DROPPED CLUBS | QUARTER ME            | EMBER GROWTH NET<br>GOAL | MEMBER GROWTH<br>ACTUAL | DROPPED<br>MEMBERS ACTUAL<br>(including transfers) |  |  |
| JULY/AUG/SEPT | 0             | 0           | 1             | JULY/AUG/SEPT         | 5                        | 32                      | 33                                                 |  |  |
| OCT/NOV/DEC   | 0             | 0           | 0             | OCT/NOV/DEC           | 5                        | 11                      | 28                                                 |  |  |
| JAN/FEB/MAR   | 1             | 0           | 0             | JAN/FEB/MAR           | 10                       | 22                      | 15                                                 |  |  |
| APR/MAY/JUNE  | 0             | 0           | 0             | APR/MAY/JUNE          | 10                       | 6                       | 2                                                  |  |  |